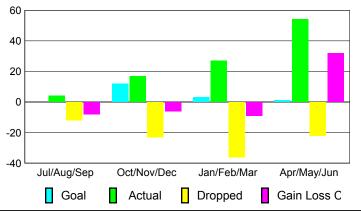

## 2009-2010 GMT Quarterly Report for District (or Undistricted) District 117 B GREECE

| <u> </u>                                                      |                                        |                              |                                  |                                 |                                 |
|---------------------------------------------------------------|----------------------------------------|------------------------------|----------------------------------|---------------------------------|---------------------------------|
|                                                               | <u>Membership</u> Results<br>2009-2010 |                              |                                  |                                 | <u>Membership</u><br>2008-2009  |
| Month                                                         | Net<br>Memb<br><u>Goal</u>             | Actual<br>New<br><u>Memb</u> | Actual<br>Dropped<br><u>Memb</u> | Gain/<br>Loss of<br><u>Memb</u> | Gain/<br>Loss of<br><u>Memb</u> |
| Jul/Aug/Sep                                                   | 0                                      | 4                            | -12                              | -8                              | -3                              |
| Oct/Nov/Dec                                                   | 12                                     | 17                           | -23                              | -6                              | 3                               |
| Jan/Feb/Mar                                                   | 3                                      | 27                           | -36                              | -9                              | 11                              |
| Apr/May/Jun                                                   | 1                                      | 54                           | -22                              | 32                              | -6                              |
| Totals                                                        | 16                                     | 102                          | -93                              | 9                               | 5                               |
| Membership Results 2009-2010<br>Goal, New, Dropped, Gain/Loss |                                        |                              |                                  |                                 |                                 |