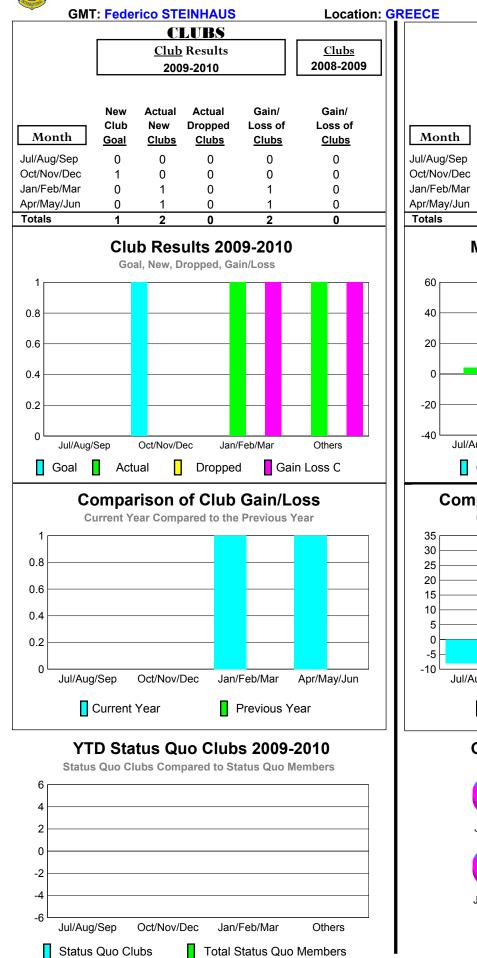

## 2009-2010 GMT Quarterly Report for District (or Undistricted) District 117 B GREECE

| <u> </u>                                                      |                                        |                              |                                  |                                 |                                 |
|---------------------------------------------------------------|----------------------------------------|------------------------------|----------------------------------|---------------------------------|---------------------------------|
|                                                               | <u>Membership</u> Results<br>2009-2010 |                              |                                  |                                 | <u>Membership</u><br>2008-2009  |
| Month                                                         | Net<br>Memb<br><u>Goal</u>             | Actual<br>New<br><u>Memb</u> | Actual<br>Dropped<br><u>Memb</u> | Gain/<br>Loss of<br><u>Memb</u> | Gain/<br>Loss of<br><u>Memb</u> |
| Jul/Aug/Sep                                                   | 0                                      | 4                            | -12                              | -8                              | -3                              |
| Oct/Nov/Dec                                                   | 12                                     | 17                           | -23                              | -6                              | 3                               |
| Jan/Feb/Mar                                                   | 3                                      | 27                           | -36                              | -9                              | 11                              |
| Apr/May/Jun                                                   | 1                                      | 54                           | -22                              | 32                              | -6                              |
| Totals                                                        | 16                                     | 102                          | -93                              | 9                               | 5                               |
| Membership Results 2009-2010<br>Goal, New, Dropped, Gain/Loss |                                        |                              |                                  |                                 |                                 |