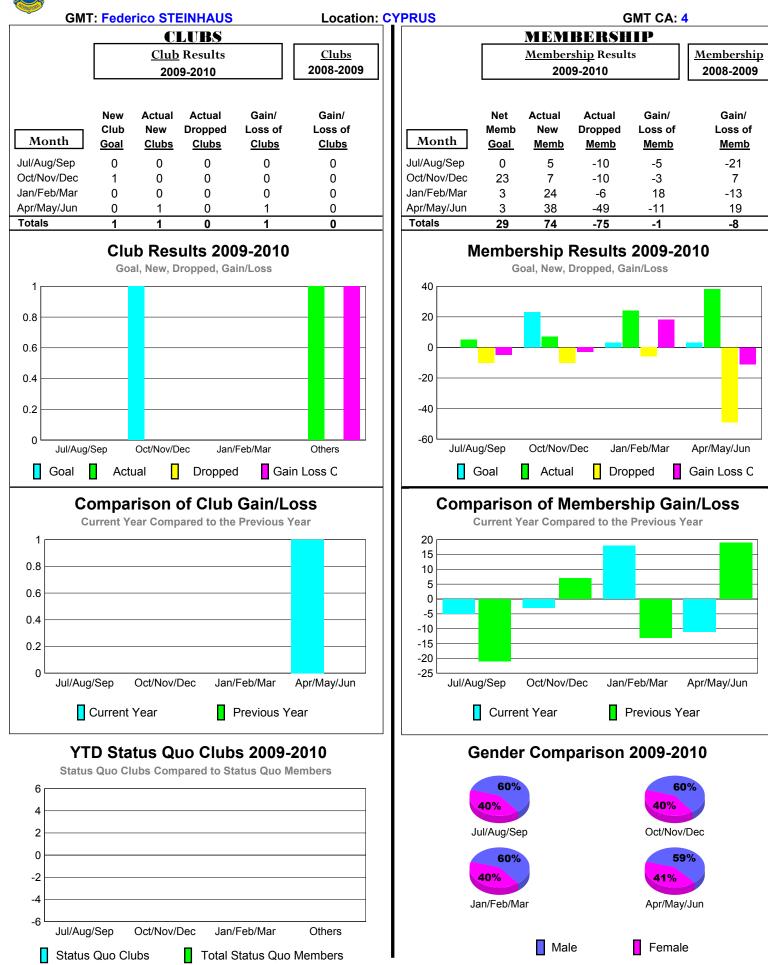

GMT CA: 4

## **Comparison of Membership Gain/Loss**

## Gender Comparison 2009-2010

## 2009-2010 GMT Quarterly Report for District (or Undistricted) District 117 B CYPRUS