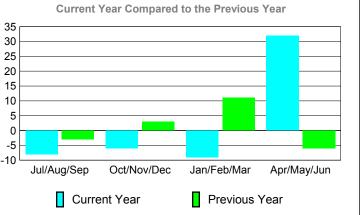

|
| Apr/May/Jun                                                   | 1                                      | 54                           | -22                              | 32                              | -6                              |
| Totals                                                        | 16                                     | 102                          | -93                              | 9                               | 5                               |
| Membership Results 2009-2010<br>Goal, New, Dropped, Gain/Loss |                                        |                              |                                  |                                 |                                 |

GMT CA: 4



## **Comparison of Membership Gain/Loss**



## Gender Comparison 2009-2010





## 2009-2010 GMT Quarterly Report for District (or Undistricted) District 117 B CYPRUS