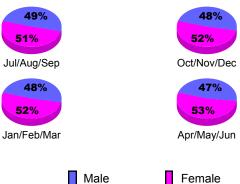

| 1                                      | 54                           | -22                              | 32                              | -6                              |
| Totals                                                        | 16                                     | 102                          | -93                              | 9                               | 5                               |
| Membership Results 2009-2010<br>Goal, New, Dropped, Gain/Loss |                                        |                              |                                  |                                 |                                 |

GMT CA: 4



## **Comparison of Membership Gain/Loss**



## Gender Comparison 2009-2010





## 2009-2010 GMT Quarterly Report for District (or Undistricted) District 117 B CYPRUS